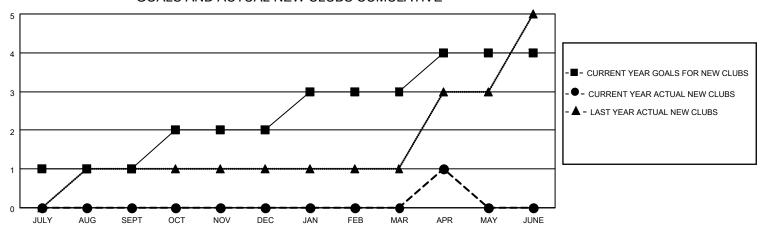

## District 301 B2

| Clubs                 |               |           |               | Members               |                       |                         |                                                    |
|-----------------------|---------------|-----------|---------------|-----------------------|-----------------------|-------------------------|----------------------------------------------------|
| RESULTS FOR 2022-2023 |               |           |               | RESULTS FOR 2022-2023 |                       |                         |                                                    |
| QUARTER               | NEW CLUB GOAL | NEW CLUBS | DROPPED CLUBS | QUARTER MEMB          | ER GROWTH NET<br>GOAL | MEMBER GROWTH<br>ACTUAL | DROPPED<br>MEMBERS ACTUAL<br>(including transfers) |
| JULY/AUG/SEPT         | 1             | 0         | 0             | JULY/AUG/SEPT         | 60                    | 78                      | 32                                                 |
| OCT/NOV/DEC           | 1             | 0         | 3             | OCT/NOV/DEC           | 80                    | 30                      | 134                                                |
| JAN/FEB/MAR           | 1             | 0         | 0             | JAN/FEB/MAR           | 80                    | 42                      | 32                                                 |
| APR/MAY/JUNE          | 1             | 1         | 0             | APR/MAY/JUNE          | 80                    | 54                      | 7                                                  |

## GOALS AND ACTUAL NEW CLUBS CUMULATIVE

| DROPPED CLUBS: 3 |     | 29 CLUBS OF 45 ADDED 1 OR<br>MORE NEW MEMBERS | GENDER DISTRIBUTION                 |              |  |
|------------------|-----|-----------------------------------------------|-------------------------------------|--------------|--|
|                  |     | WORL NEW WEWBERS                              | MALE                                | 723 (55.53%) |  |
|                  |     |                                               | FEMALE                              | 579 (44.47%) |  |
| DROPPED MEMBERS  |     |                                               | NON BINARY                          | 0 (0.00%)    |  |
|                  |     |                                               | PREFER NOT TO ANSWER 0 (0.00%)      |              |  |
| DECEASED         | 5   |                                               |                                     | ,            |  |
| CLUB CANCELLED   | 43  | CLICK HERE FOR CUMULATIVE                     | TOTAL FAMILY UNIT MEMBERS           | 427          |  |
| OTHER            | 157 | MEMBERSHIP DATA                               |                                     |              |  |
| TOTAL 205        |     |                                               | FAMILY MEMBERS PAYING HALF DUES 271 |              |  |
|                  |     |                                               |                                     |              |  |