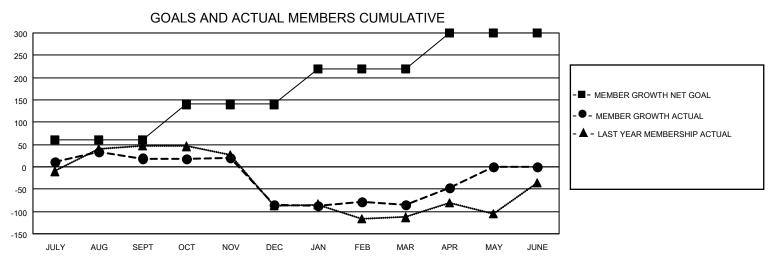

## District 301 B2

| Clubs                 |               |           |               | Members               |                       |                         |                                                    |
|-----------------------|---------------|-----------|---------------|-----------------------|-----------------------|-------------------------|----------------------------------------------------|
| RESULTS FOR 2022-2023 |               |           |               | RESULTS FOR 2022-2023 |                       |                         |                                                    |
| QUARTER               | NEW CLUB GOAL | NEW CLUBS | DROPPED CLUBS | QUARTER MEMB          | ER GROWTH NET<br>GOAL | MEMBER GROWTH<br>ACTUAL | DROPPED<br>MEMBERS ACTUAL<br>(including transfers) |
| JULY/AUG/SEPT         | 1             | 0         | 0             | JULY/AUG/SEPT         | 60                    | 78                      | 32                                                 |
| OCT/NOV/DEC           | 1             | 0         | 3             | OCT/NOV/DEC           | 80                    | 30                      | 134                                                |
| JAN/FEB/MAR           | 1             | 0         | 0             | JAN/FEB/MAR           | 80                    | 42                      | 32                                                 |
| APR/MAY/JUNE          | 1             | 1         | 0             | APR/MAY/JUNE          | 80                    | 54                      | 7                                                  |

## GOALS AND ACTUAL NEW CLUBS CUMULATIVE

| DROPPED CLUBS: 3 |     | 29 CLUBS OF 45 ADDED 1 OR<br>MORE NEW MEMBERS | GENDER DISTRIBUTION                 |              |  |
|------------------|-----|-----------------------------------------------|-------------------------------------|--------------|--|
|                  |     | WORL NEW WEWBERS                              | MALE                                | 723 (55.53%) |  |
|                  |     |                                               | FEMALE                              | 579 (44.47%) |  |
| DROPPED MEMBERS  |     |                                               | NON BINARY                          | 0 (0.00%)    |  |
|                  |     |                                               | PREFER NOT TO ANSWER 0 (0.00%)      |              |  |
| DECEASED         | 5   |                                               |                                     | ,            |  |
| CLUB CANCELLED   | 43  | CLICK HERE FOR CUMULATIVE                     | TOTAL FAMILY UNIT MEMBERS           | 427          |  |
| OTHER            | 157 | MEMBERSHIP DATA                               |                                     |              |  |
| TOTAL 205        |     |                                               | FAMILY MEMBERS PAYING HALF DUES 271 |              |  |
|                  |     |                                               |                                     |              |  |